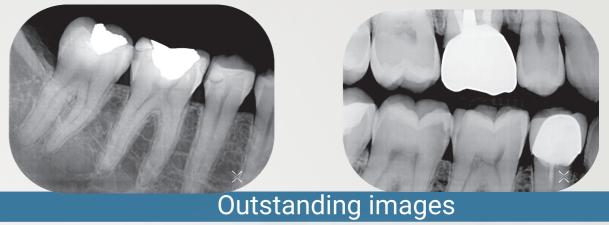

2 | 16      | 20       |
| Exposure Time (ms)**            | 60 | 90      | 180      |

<sup>\*\*</sup>with a DC, 70 kV, 7mA, 20cm.

| System Dimension (W x H xD) | 12 x 6 x 18 cm                 |
|-----------------------------|--------------------------------|
| Weight                      | 1 kg                           |
| Connectivity                | USB                            |
| Power Supply                | 100 - 240 VAC<br>50/60 Hz 0.65 |







# Spark/



Your true personal imaging plate scanner

### The best of both worlds

Spark gathers all the benefits of both intraoral technologies and eliminates their weaknesses. Save your patient comfort with multi-sized flexible imaging plates and get rid of cables. Stop loosing time and do not compromise with picture quality.







With a resolution of **35 lp/mm**\*, we achieve the best sensors' performances.



#### Save time

Spark can read an imaging plate in **3 seconds.** Spark is by far the fastest scanner available.

#### Save space

Spark is **5 times smaller** than the smallest imaging plate scanner on the market. Small is beautiful.

## At the heart of Spark, our **Stream Line Scanning** patent. A disruptive innovation to get rid of all current limitations.



#### Low dose

The needles imaging plates provided with Spark are two times more sensitive than the regular imaging plates. Spark requires **twice less X Ray** dose. Spark is safer.

#### Save trouble

Spark is 100% buttons free, 100% trouble free. Just **plug and scan**.



#### Be selfish

Stop sharing your imaging plate scanner and keep it at yo