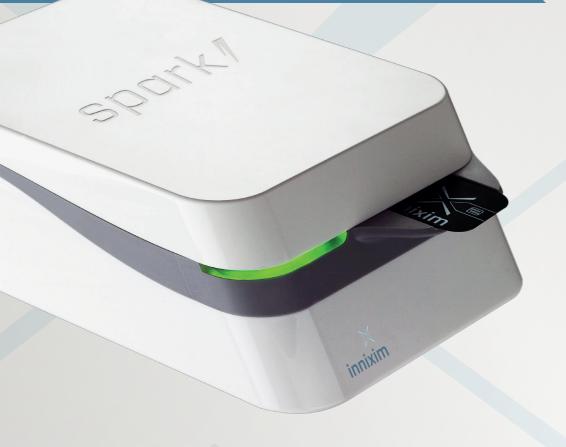

# Spark/

Your true personal imaging plate scanner

#### Save trouble

Spark is 100% buttons free, 100% trouble free. Just **plug and scan**.